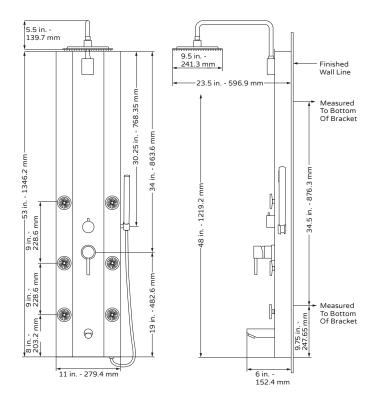

# Bali ShowerSpa

Model # 1050

**Specification Sheet** 

297 Anna St. | Watsonville, CA 95076 831.724.7300 www.PulseShowerSpas.com

## **TECHNICAL INFORMATION**

- Finishes: Brushed-Nickel & Bamboo
- Fixtures: Brushed-Nickel
- GPM: 2.5
- Connection: 1/2" Hot & Cold Supply Lines

## PRODUCT FEATURES

- Surface mounted and pre-plumbed
- Bamboo panel with brushed stainless steel body
- 10 inch showerhead
- 6 single-function PULSE PowerSpray™ with ON/OFF control on bottom 4 body jets
- Unique 180° horizontal pivoting shower arm (brass)
- Brass diverter easily switches functions
- Tub spout/ temperature tester

#### **NOTES**

- Measure your actual product for rough-in details
- · Install this product according to the installation instructions
- · Pressure balance valve